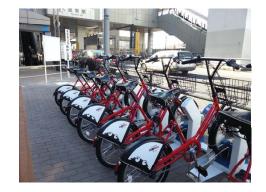

# サイクルポート

#### 今回採用のシステム

直接自転車の状態を監視し、施錠を管理できることから従来のコミュニティサイクルのようなラックやポートを必要としません。

小さなスペースでも、サービスを行うことが可能です。

放置自転車防止策として、返却可能場所を電波発信装置からの電波で判別します。

返却可能場所

江東区様コミュニティサイクル

横浜市様コミュニティサイクル

コミュニティサイクルでは自転車自身を管理せず、ボートシステムとラックを遠隔監視し施錠 管理・貸し出しを行います。 12