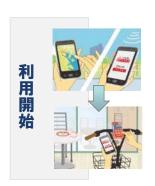

### 操作方法

ともに、前へ 仙台 Moving Forward As One SENDAI

携帯電話(またはスマートフォン)と、自転車に装着された『操作パネル』で 利用手続きなどを行います。

操作パネル

③指定ポートで施錠して、操作パネルで返却手続き ※「終了」を押すのみ

13