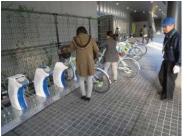

### 操作方法

ともに、前へ 仙台 Moving Forward As One SENDAI

携帯電話(またはスマートフォン)と、自転車に装着された『操作パネル』で 利用手続きなどを行います。

操作パネル

③指定ポートで施錠して、操作パネルで返却手続き ※「終了」を押すのみ

13

### お客様へお伝えすること

ともに、前へ 仙台

Moving Forward As One SENDAI

NTTdocomoHP抜粋