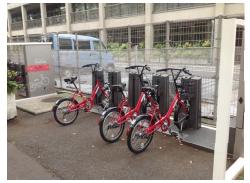

# 電動自転車

Moving Forward As One SENDAI

従来の機械式サイクルポートを無くしたモデルです。自転車貸出制御のための操作部や通信機能を、アタッチメント装置として自転車に装着しました。

- ① 主制御装置(通信装置、GPSセンサ、電池等)
- ② 操作パネル
- ③ 電子ロック装置

1)①により、自転車がどの位置にいるかをオペレーションセンターにおいて把握ができます。

11

# サイクルポート

#### 今回採用のシステム

直接自転車の状態を監視し、施錠を管理できることから従来のコミュニティサイクルのようなラックやポートを必要としません。

小さなスペースでも、サービスを行うことが可能です。

放置自転車防止策として、返却可能場所を電波発信装置からの電波で判別します。

返却可能場所

江東区様コミュニティサイクル

横浜市様コミュニティサイクル

コミュニティサイクルでは自転車自身を管理せず、ボートシステムとラックを遠隔監視し施錠 管理・貸し出しを行います。 12