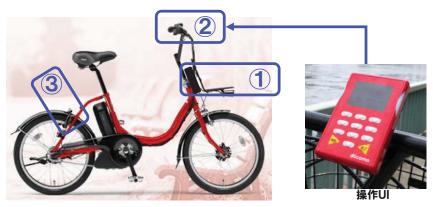

# 電動自転車

Moving Forward As One SENDAI

従来の機械式サイクルポートを無くしたモデルです。自転車貸出制御のための操作部や通信機能を、アタッチメント装置として自転車に装着しました。

- ① 主制御装置(通信装置、GPSセンサ、電池等)
- ② 操作パネル
- ③ 電子ロック装置

1)①により、自転車がどの位置にいるかをオペレーションセンターにおいて把握ができます。

11