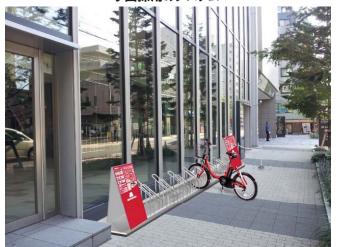

#### •(1)最新ICT活用によるポートレス化

- 従来型の機械式ラックを設置することなく、自転車のみで運用
- そのため大幅にイニシャルコストとランニングコストを縮減

#### 今回採用のシステム

直接自転車の状態を監視し、施錠を管理できることから従来のコミュニティサイクルのようなラックやポートを必要としません。

小さなスペースでも、サービスを行うことが可能です。

放置自転車防止策として、返却可能場所を電波発信装置からの電波で判別します。

返却可能場所

江東区様コミュニティサイクル

横浜市様コミュニティサイクル

コミュニティサイクルでは自転車自身を管理せず、ボートシステムとラックを遠隔監視し施錠 管理・貸し出しを行います。 12