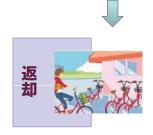

#### 今回採用のシステム

直接自転車の状態を監視し、施錠を管理できることから従来のコミュニティサイクルのようなラックやポートを必要としません。

小さなスペースでも、サービスを行うことが可能です。

放置自転車防止策として、返却可能場所を電波発信装置からの電波で判別します。

返却可能場所

江東区様コミュニティサイクル

横浜市様コミュニティサイクル

コミュニティサイクルでは自転車自身を管理せず、ボートシステムとラックを遠隔監視し施錠 管理・貸し出しを行います。 12