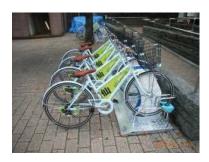

# サイクルポート

#### 今回採用のシステム

直接自転車の状態を監視し、施錠を管理できることから従来のコミュニティサイクルのようなラックやポートを必要としません。

小さなスペースでも、サービスを行うことが可能です。

放置自転車防止策として、返却可能場所を電波発信装置からの電波で判別します。

返却可能場所

江東区様コミュニティサイクル

横浜市様コミュニティサイクル

コミュニティサイクルでは自転車自身を管理せず、ボートシステムとラックを遠隔監視し施錠 管理・貸し出しを行います。 12