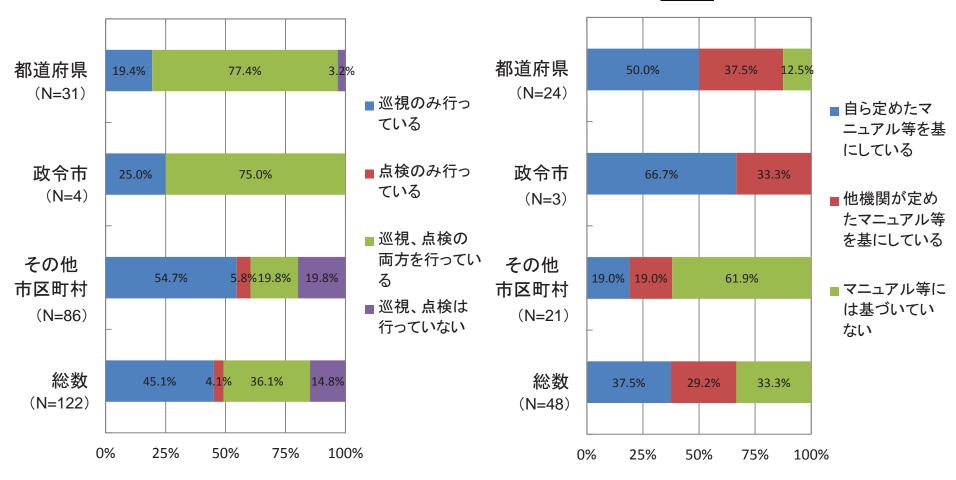

#### 〇巡視-点検実施状況

貴担当部署における公共構造物・公共施設について、巡視・点検を実施していますか?(1つ選択)

点検を行っている場合、点検はマニュアル 等を基にしていますか?(1つ選択)

※分野別アンケートから集計

貴担当部署における公共構造物·公共施設の老朽化の状況を的確に把握していますか?(1つ選択)

- ■点検により構造物等の細部、内部の老 朽化状況を把握し、健全度評価を行った うえで将来の劣化予測を行っている
- ■点検により構造物等の細部、内部の老 朽化状況を把握し、健全度評価を行って いるが劣化予測は行っていない
- ■点検により構造物等の細部、内部の老 朽化状況を把握しているが、健全度評 価、劣化予測は行っていない
- ■巡視にあたり、構造物等の老朽化の進行状況を併せて確認している
- ■巡視により構造物等の現状(変状の有無等)を確認している
- ■巡視、点検を実施しておらず、構造物等 の老朽化状況を把握していない