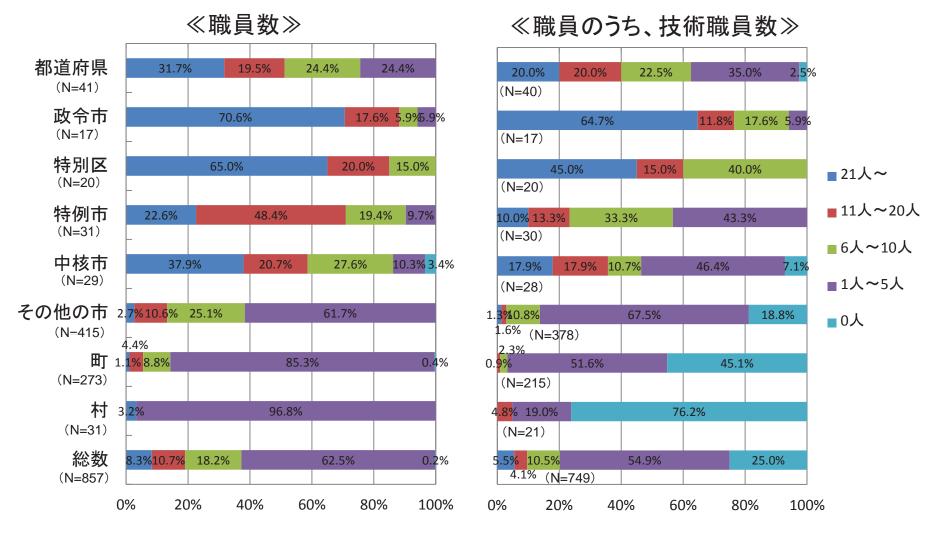

#### 〇維持管理・更新業務を担当する職員数

貴担当部署において、維持管理・更新業務を担当する職員数はどの程度ですか?(自由 記入)

#### 〇維持管理・更新業務を担当する職員数

貴担当部署において、維持管理・更新業務を担当する職員数はどの程度ですか?(自由記入)

#### 〇維持管理・更新業務を担当する職員数

貴担当部署において、維持管理・更新業務を担当する職員数はどの程度ですか?(自由 記入)

対象分野: 道路河川砂防下水道港湾公園海岸空港 公営住宅