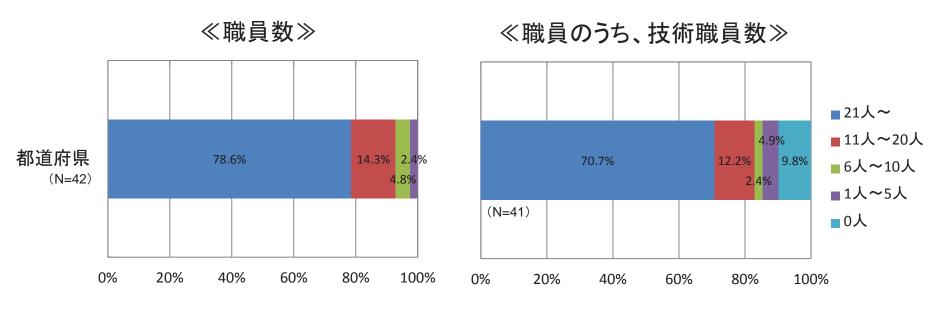

#### 〇維持管理・更新業務を担当する職員数

貴担当部署において、維持管理・更新業務を担当する職員数はどの程度ですか?(自由 記入)

#### 〇維持管理・更新業務を担当する職員数

貴担当部署において、維持管理・更新業務を担当する職員数はどの程度ですか?(自由記入)

#### 〇維持管理・更新業務を担当する職員数

貴担当部署において、維持管理・更新業務を担当する職員数はどの程度ですか?(自由 記入)

対象分野: 道路河川砂防下水道港湾公園海岸空港 公営住宅