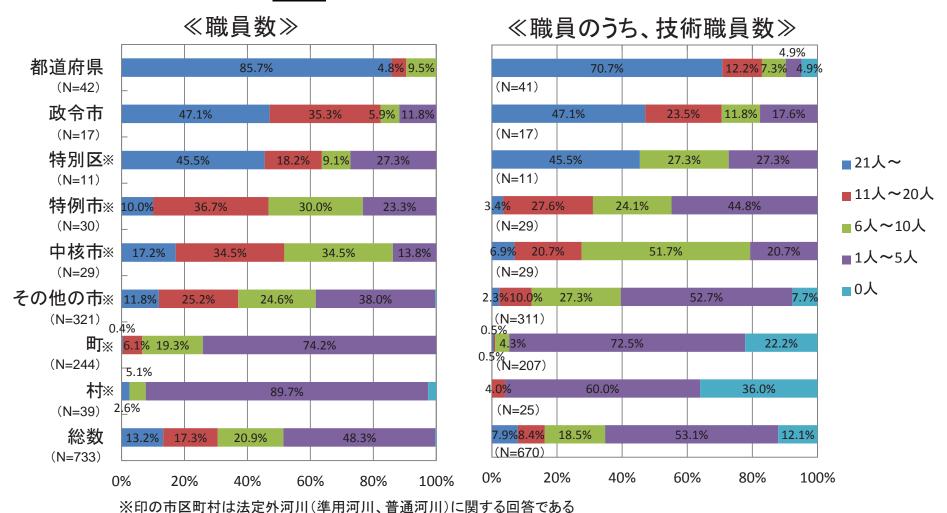

#### 〇維持管理・更新業務を担当する職員数

貴担当部署において、維持管理・更新業務を担当する職員数はどの程度ですか?(自由 記入)

#### 〇維持管理・更新業務を担当する職員数

貴担当部署において、維持管理・更新業務を担当する職員数はどの程度ですか?(自由記入)

#### 〇維持管理・更新業務を担当する職員数

貴担当部署において、維持管理・更新業務を担当する職員数はどの程度ですか?(自由 記入)

対象分野: 道路河川砂防下水道港湾公園海岸空港 公営住宅