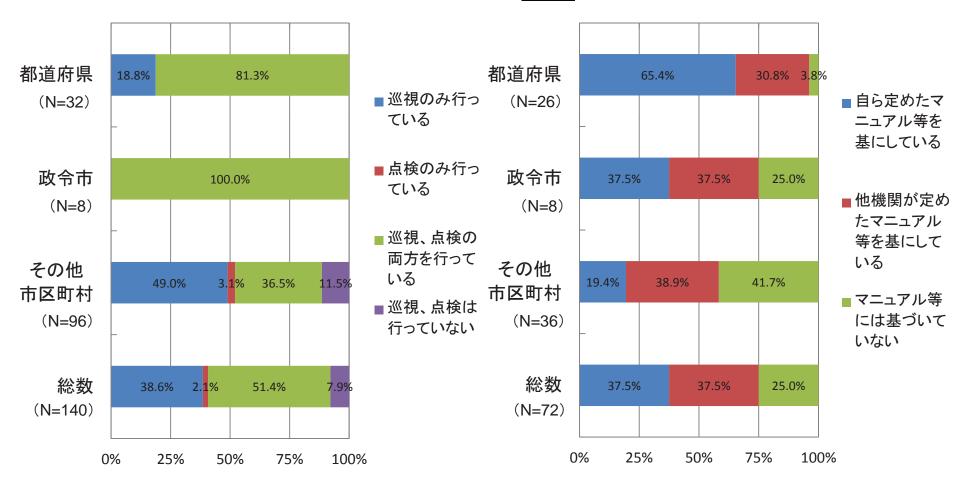

#### 〇巡視・点検実施状況

貴担当部署における公共構造物・公共施設について、巡視・点検を実施していますか?(1つ選択)

点検を行っている場合、点検はマニュアル 等を基にしていますか?(1つ選択)

#### 〇巡視-点検実施状況

貴担当部署における公共構造物・公共施設について、巡視・点検を実施していますか?(1つ選択)

点検を行っている場合、点検はマニュアル 等を基にしていますか?(1つ選択)