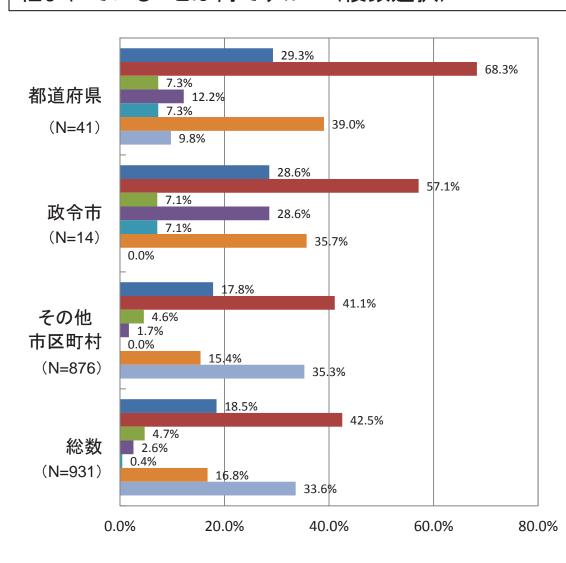

## 4公共施設の老朽化が進む中での懸念事項

貴団体において、公共構造物・公共施設の老朽化が進行する中で、今後懸念されることは何ですか?(複数選択)

- ■予算の不足等により、構造物等の機能・ サービス水準が低下する
- ■予算の不足等により、構造物等の機能・ サービス水準低下のほか、安全性に支障 が生じる
- 老朽化する構造物等が増加し、適切に維持管理・更新を行うための職員数が不足する
- 老朽化する構造物等が増加し、適切に維持管理・更新を行うための技術力が不足する
- ■増加する老朽化構造物等への対応により、 新規投資が困難となる
- ■増加する老朽化構造物等への対応により、 既存構造物等の統廃合が必要となる
- ■その他
- ■構造物等の老朽化が進行しても対応可能 であり、特に問題はない