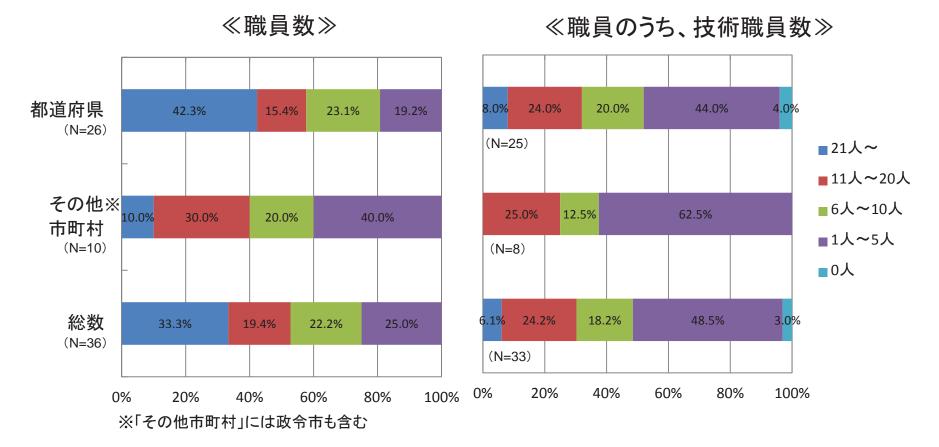

#### 〇維持管理・更新業務を担当する職員数

貴担当部署において、維持管理・更新業務を担当する職員数はどの程度ですか?(自由 記入)

#### 〇維持管理・更新業務を担当する職員数

貴担当部署において、維持管理・更新業務を担当する職員数はどの程度ですか?(自由記入)

#### 〇維持管理・更新業務を担当する職員数

貴担当部署において、維持管理・更新業務を担当する職員数はどの程度ですか?(自由 記入)

対象分野: 道路河川砂防下水道港湾公園海岸空港 公営住宅