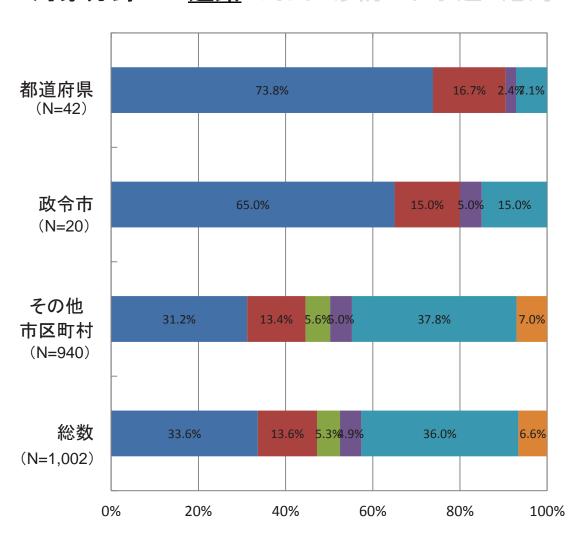

#### 〇巡視-点検実施状況

貴担当部署における公共構造物・公共施設について、巡視・点検を実施していますか?(1つ選択)

点検を行っている場合、点検はマニュアル 等を基にしていますか?(1つ選択)

※分野別アンケートから集計

貴担当部署における公共構造物·公共施設の老朽化の状況を的確に把握していますか?(1つ選択)

- ■点検により構造物等の細部、内部の老 朽化状況を把握し、健全度評価を行った うえで将来の劣化予測を行っている
- ■点検により構造物等の細部、内部の老 朽化状況を把握し、健全度評価を行って いるが劣化予測は行っていない
- ■点検により構造物等の細部、内部の老 朽化状況を把握しているが、健全度評 価、劣化予測は行っていない
- ■巡視にあたり、構造物等の老朽化の進行状況を併せて確認している
- ■巡視により構造物等の現状(変状の有無等)を確認している
- ■巡視、点検を実施しておらず、構造物等 の老朽化状況を把握していない

貴担当部署における公共構造物·公共施設の老朽化の状況を的確に把握していますか?(1つ選択)

対象分野 : 道路 河川 砂防 下水道 港湾 公園 海岸 空港 公営住宅

- 点検により構造物等の細部、内部の老朽 化状況を把握し、健全度評価を行ったうえ で将来の劣化予測を行っている
- 点検により構造物等の細部、内部の老朽 化状況を把握し、健全度評価を行っている が劣化予測は行っていない
- 点検により構造物等の細部、内部の老朽 化状況を把握しているが、健全度評価、劣 化予測は行っていない
- ■巡視にあたり、構造物等の老朽化の進行 状況を併せて確認している
- ■巡視により構造物等の現状(変状の有無等)を確認している
- ■巡視、点検を実施しておらず、構造物等の 老朽化状況を把握していない

※「その他市区町村」は法定外河川(準用河川、普通河川)に関する回答である

貴担当部署における公共構造物・公共施設の老朽化の状況を的確に把握していますか?(1つ選択)

- ■点検により構造物等の細部、内部の 老朽化状況を把握し、健全度評価を 行ったうえで将来の劣化予測を行って いる
- 点検により構造物等の細部、内部の 老朽化状況を把握し、健全度評価を 行っているが劣化予測は行っていない
- 点検により構造物等の細部、内部の 老朽化状況を把握しているが、健全度 評価、劣化予測は行っていない
- ■巡視にあたり、構造物等の老朽化の 進行状況を併せて確認している
- ■巡視により構造物等の現状(変状の 有無等)を確認している
- ■巡視、点検を実施しておらず、構造物 等の老朽化状況を把握していない

貴担当部署における公共構造物・公共施設の老朽化の状況を的確に把握していますか?(1つ選択)

- 点検により構造物等の細部、内部の老朽 化状況を把握し、健全度評価を行ったうえ で将来の劣化予測を行っている
- 点検により構造物等の細部、内部の老朽 化状況を把握し、健全度評価を行っている が劣化予測は行っていない
- 点検により構造物等の細部、内部の老朽 化状況を把握しているが、健全度評価、劣 化予測は行っていない
- ■巡視にあたり、構造物等の老朽化の進行 状況を併せて確認している
- ■巡視により構造物等の現状(変状の有無等)を確認している
- ■巡視、点検を実施しておらず、構造物等の 老朽化状況を把握していない

貴担当部署における公共構造物・公共施設の老朽化の状況を的確に把握していますか?(1つ選択)

- 点検により構造物等の細部、内部の老朽 化状況を把握し、健全度評価を行ったうえ で将来の劣化予測を行っている
- ■点検により構造物等の細部、内部の老朽 化状況を把握し、健全度評価を行っている が劣化予測は行っていない
- ■点検により構造物等の細部、内部の老朽 化状況を把握しているが、健全度評価、劣 化予測は行っていない
- ■巡視にあたり、構造物等の老朽化の進行 状況を併せて確認している
- ■巡視により構造物等の現状(変状の有無等)を確認している
- ■巡視、点検を実施しておらず、構造物等の 老朽化状況を把握していない

貴担当部署における公共構造物·公共施設の老朽化の状況を的確に把握していますか?(1つ選択)

- ■点検により構造物等の細部、内部の老朽 化状況を把握し、健全度評価を行ったうえ で将来の劣化予測を行っている
- ■点検により構造物等の細部、内部の老朽 化状況を把握し、健全度評価を行っている が劣化予測は行っていない
- 点検により構造物等の細部、内部の老朽 化状況を把握しているが、健全度評価、劣 化予測は行っていない
- ■巡視にあたり、構造物等の老朽化の進行 状況を併せて確認している
- ■巡視により構造物等の現状(変状の有無等)を確認している
- ■巡視、点検を実施しておらず、構造物等の 老朽化状況を把握していない

貴担当部署における公共構造物・公共施設の老朽化の状況を的確に把握していますか?(1つ選択)

#### 対象分野: 道路河川砂防下水道港湾公園海岸空港公営住宅

- 点検により構造物等の細部、内部の老朽 化状況を把握し、健全度評価を行ったうえ で将来の劣化予測を行っている
- ■点検により構造物等の細部、内部の老朽 化状況を把握し、健全度評価を行っている が劣化予測は行っていない
- 点検により構造物等の細部、内部の老朽 化状況を把握しているが、健全度評価、劣 化予測は行っていない
- ■巡視にあたり、構造物等の老朽化の進行 状況を併せて確認している
- ■巡視により構造物等の現状(変状の有無等)を確認している
- ■巡視、点検を実施しておらず、構造物等の 老朽化状況を把握していない

貴担当部署における公共構造物・公共施設の老朽化の状況を的確に把握していますか?(1つ選択)

- ■点検により構造物等の細部、内部の老朽化 状況を把握し、健全度評価を行ったうえで 将来の劣化予測を行っている
- 点検により構造物等の細部、内部の老朽化 状況を把握し、健全度評価を行っているが 劣化予測は行っていない
- ■点検により構造物等の細部、内部の老朽化 状況を把握しているが、健全度評価、劣化 予測は行っていない
- ■巡視にあたり、構造物等の老朽化の進行状 況を併せて確認している
- ■巡視により構造物等の現状(変状の有無等)を確認している
- ■巡視、点検を実施しておらず、構造物等の 老朽化状況を把握していない

貴担当部署における公共構造物・公共施設の老朽化の状況を的確に把握していますか?(1つ選択)

- ■点検により構造物等の細部、内部の老朽 化状況を把握し、健全度評価を行ったうえ で将来の劣化予測を行っている
- 点検により構造物等の細部、内部の老朽 化状況を把握し、健全度評価を行っている が劣化予測は行っていない
- 点検により構造物等の細部、内部の老朽 化状況を把握しているが、健全度評価、劣 化予測は行っていない
- ■巡視にあたり、構造物等の老朽化の進行 状況を併せて確認している
- ■巡視により構造物等の現状(変状の有無等)を確認している
- ■巡視、点検を実施しておらず、構造物等の 老朽化状況を把握していない