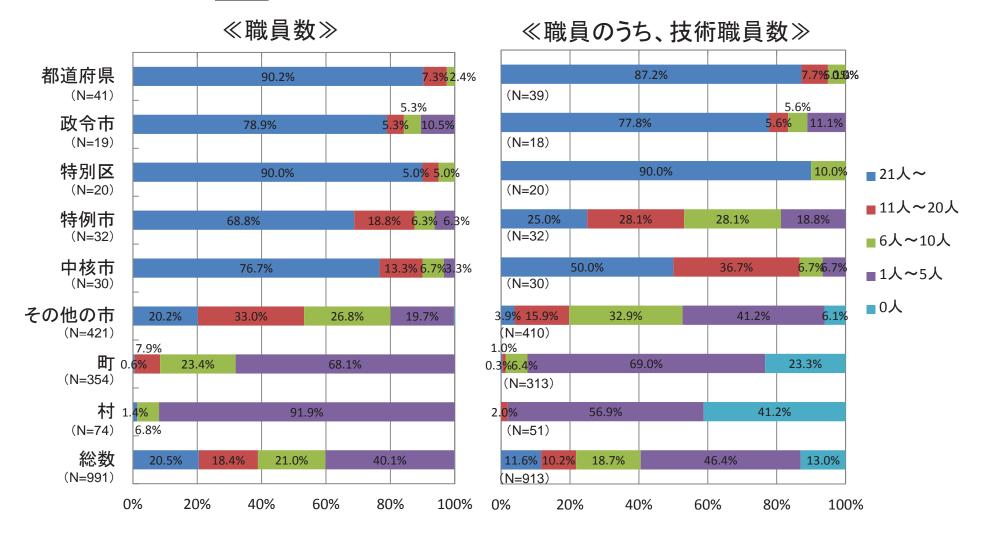

#### 〇維持管理・更新業務を担当する職員数

貴担当部署において、維持管理・更新業務を担当する職員数はどの程度ですか?(自由 記入)

#### 〇維持管理・更新業務を担当する職員数

貴担当部署において、維持管理・更新業務を担当する職員数はどの程度ですか?(自由記入)

#### 〇維持管理・更新業務を担当する職員数

貴担当部署において、維持管理・更新業務を担当する職員数はどの程度ですか?(自由 記入)

対象分野: 道路河川砂防下水道港湾公園海岸空港 公営住宅