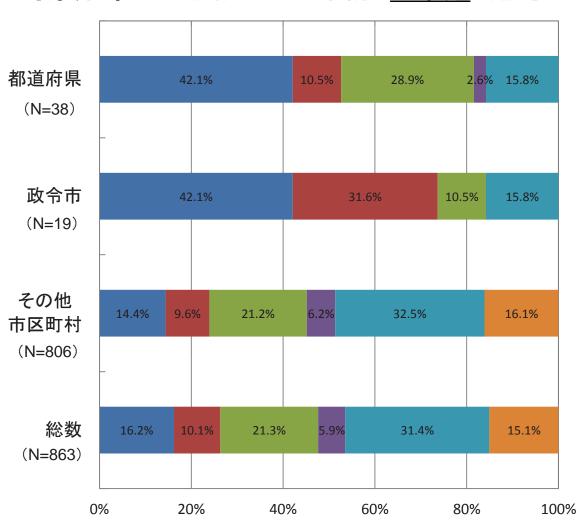

### ③中長期的に維持管理・更新に必要となる費用の把握(推計)状況(その1)

貴団体が管理されている公共構造物・公共施設(全体)について、中長期的に必要となる維持管理・更新費を把握していますか?(1つ選択)

- ■過去の投資実績や構造物等の耐用年数 のほか、構造物等の老朽化の実態やこれ までの維持管理実績を踏まえ、より実態に 即した推計を実施している
- ■過去の投資実績や構造物等の耐用年数 等から必要となる費用を推計している

- ■推計は実施していないが、過去の投資実 績等から必要となる費用の見通しを大まか に想定している
- ■どの程度の費用が必要となるのか、把握していない