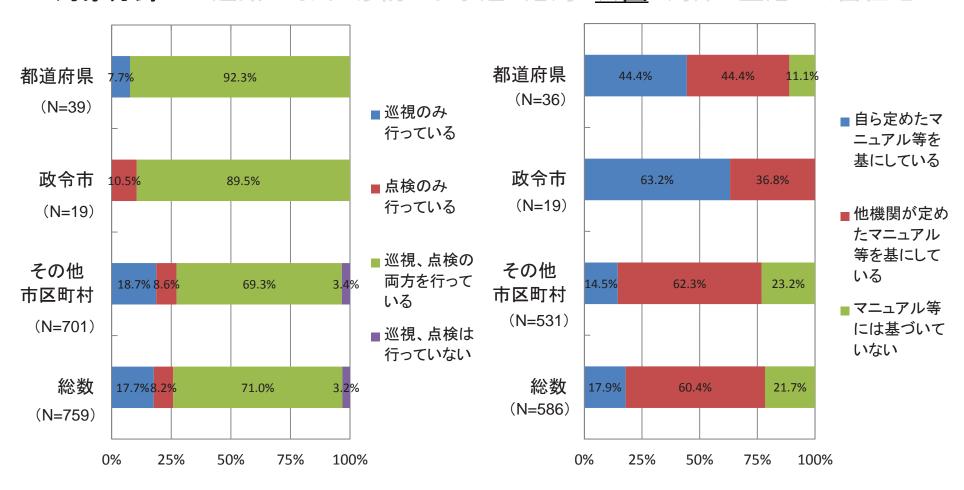

#### 〇巡視・点検実施状況

貴担当部署における公共構造物・公共施設について、巡視・点検を実施していますか?(1つ選択)

点検を行っている場合、点検はマニュアル 等を基にしていますか?(1つ選択)

#### 〇巡視 · 点検実施状況

貴担当部署における公共構造物・公共施設について、巡視・点検を実施していますか?(1つ選択)

点検を行っている場合、点検はマニュアル 等を基にしていますか?(1つ選択)

対象分野: 道路河川砂防下水道港湾公園海岸空港公営住宅