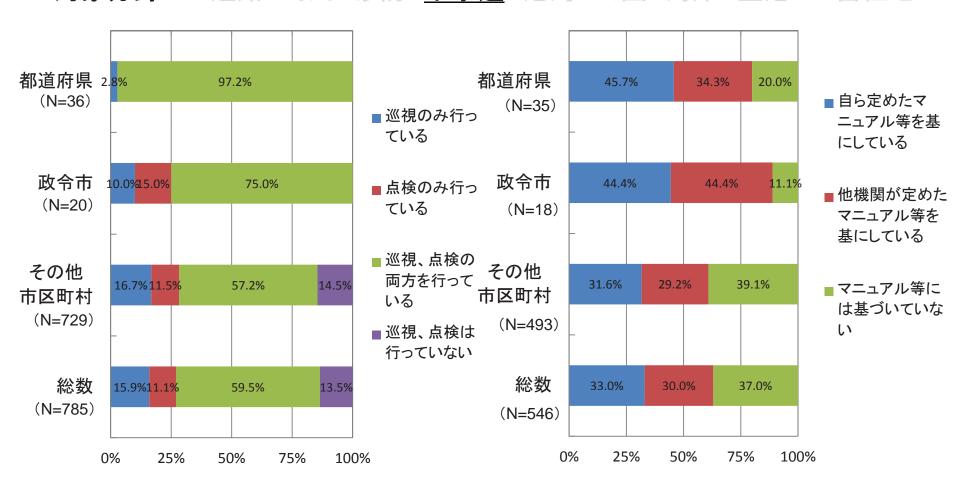

#### 〇巡視-点検実施状況

貴担当部署における公共構造物・公共施設について、巡視・点検を実施していますか?(1つ選択)

点検を行っている場合、点検はマニュアル 等を基にしていますか?(1つ選択)

#### 〇巡視 · 点検実施状況

貴担当部署における公共構造物・公共施設について、巡視・点検を実施していますか?(1つ選択)

点検を行っている場合、点検はマニュアル 等を基にしていますか?(1つ選択)

#### 〇巡視・点検実施状況

貴担当部署における公共構造物・公共施設について、巡視・点検を実施していますか?(1つ選択)

点検を行っている場合、点検はマニュアル 等を基にしていますか?(1つ選択)