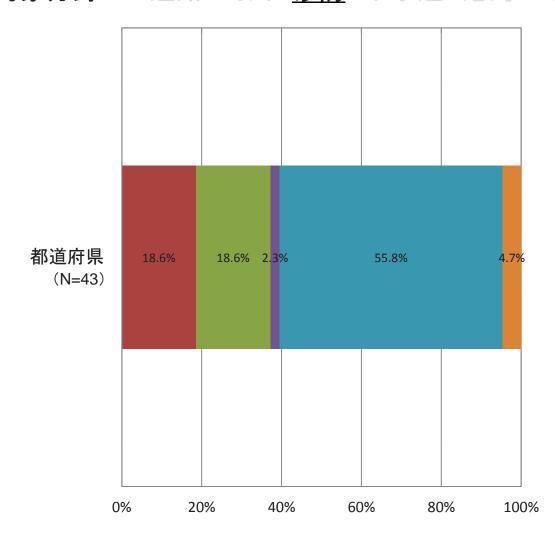

#### 〇巡視-点検実施状況

貴担当部署における公共構造物・公共施設について、巡視・点検を実施していますか?(1つ選択)

点検を行っている場合、点検はマニュアル 等を基にしていますか?(1つ選択)

※分野別アンケートから集計

貴担当部署における公共構造物·公共施設の老朽化の状況を的確に把握していますか?(1つ選択)

- ■点検により構造物等の細部、内部の老 朽化状況を把握し、健全度評価を行った うえで将来の劣化予測を行っている
- ■点検により構造物等の細部、内部の老 朽化状況を把握し、健全度評価を行って いるが劣化予測は行っていない
- ■点検により構造物等の細部、内部の老 朽化状況を把握しているが、健全度評 価、劣化予測は行っていない
- ■巡視にあたり、構造物等の老朽化の進行状況を併せて確認している
- ■巡視により構造物等の現状(変状の有無等)を確認している
- ■巡視、点検を実施しておらず、構造物等 の老朽化状況を把握していない

貴担当部署における公共構造物·公共施設の老朽化の状況を的確に把握していますか?(1つ選択)

対象分野 : 道路 河川 砂防 下水道 港湾 公園 海岸 空港 公営住宅

- 点検により構造物等の細部、内部の老朽 化状況を把握し、健全度評価を行ったうえ で将来の劣化予測を行っている
- 点検により構造物等の細部、内部の老朽 化状況を把握し、健全度評価を行っている が劣化予測は行っていない
- 点検により構造物等の細部、内部の老朽 化状況を把握しているが、健全度評価、劣 化予測は行っていない
- ■巡視にあたり、構造物等の老朽化の進行 状況を併せて確認している
- ■巡視により構造物等の現状(変状の有無等)を確認している
- ■巡視、点検を実施しておらず、構造物等の 老朽化状況を把握していない