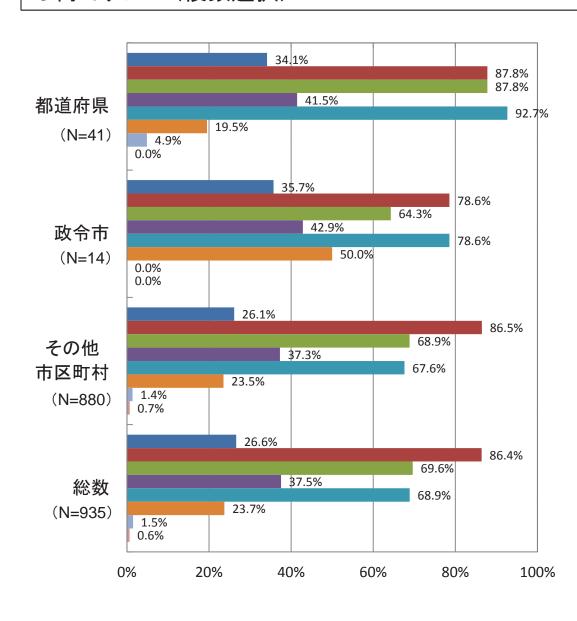

### ③中長期的に維持管理・更新に必要となる費用の把握(推計)状況(その1)

貴団体が管理されている公共構造物・公共施設(全体)について、中長期的に必要となる維持管理・更新費を把握していますか?(1つ選択)

- ■過去の投資実績や構造物等の耐用年数 のほか、構造物等の老朽化の実態やこれ までの維持管理実績を踏まえ、より実態に 即した推計を実施している
- ■過去の投資実績や構造物等の耐用年数 等から必要となる費用を推計している

- ■推計は実施していないが、過去の投資実 績等から必要となる費用の見通しを大まか に想定している
- ■どの程度の費用が必要となるのか、把握していない