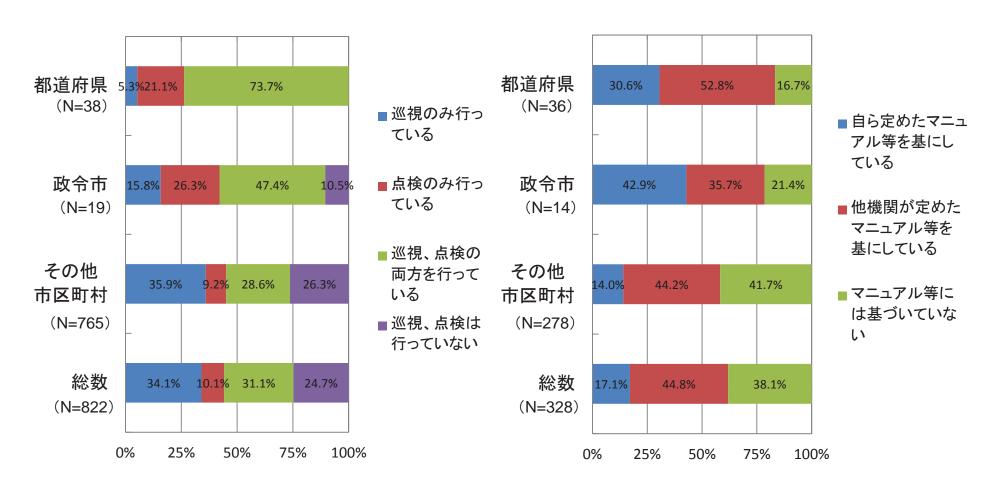

#### 〇巡視-点検実施状況

貴担当部署における公共構造物・公共施設について、巡視・点検を実施していますか?(1つ選択)

点検を行っている場合、点検はマニュアル 等を基にしていますか?(1つ選択)

#### 〇巡視 · 点検実施状況

貴担当部署における公共構造物・公共施設について、巡視・点検を実施していますか?(1つ選択)

点検を行っている場合、点検はマニュアル 等を基にしていますか?(1つ選択)

#### 〇巡視・点検実施状況

貴担当部署における公共構造物・公共施設について、巡視・点検を実施していますか?(1つ選択)

点検を行っている場合、点検はマニュアル 等を基にしていますか?(1つ選択)

#### 〇巡視 · 点検実施状況

貴担当部署における公共構造物・公共施設について、巡視・点検を実施していますか?(1つ選択)

点検を行っている場合、点検はマニュアル 等を基にしていますか?(1つ選択)

対象分野: 道路河川砂防下水道港湾公園海岸空港公営住宅

#### 〇巡視-点検実施状況

貴担当部署における公共構造物・公共施設について、巡視・点検を実施していますか?(1つ選択)

点検を行っている場合、点検はマニュアル 等を基にしていますか?(1つ選択)

※分野別アンケートから集計

貴担当部署における公共構造物·公共施設の老朽化の状況を的確に把握していますか?(1つ選択)

- ■点検により構造物等の細部、内部の老 朽化状況を把握し、健全度評価を行った うえで将来の劣化予測を行っている
- ■点検により構造物等の細部、内部の老 朽化状況を把握し、健全度評価を行って いるが劣化予測は行っていない
- ■点検により構造物等の細部、内部の老 朽化状況を把握しているが、健全度評 価、劣化予測は行っていない
- ■巡視にあたり、構造物等の老朽化の進行状況を併せて確認している
- ■巡視により構造物等の現状(変状の有無等)を確認している
- ■巡視、点検を実施しておらず、構造物等 の老朽化状況を把握していない