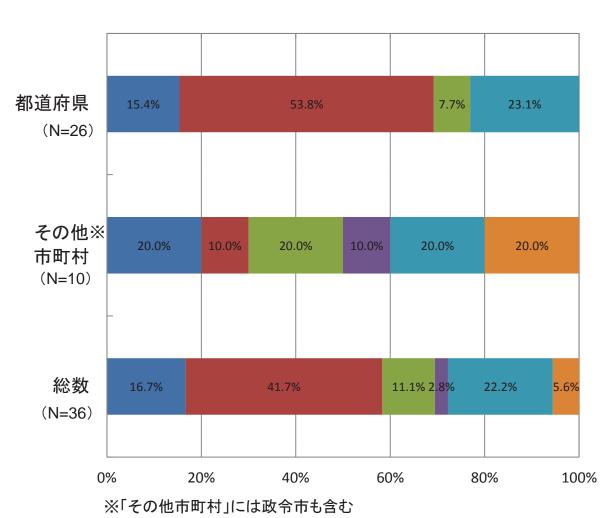

#### 〇巡視-点検実施状況

貴担当部署における公共構造物・公共施設について、巡視・点検を実施していますか?(1つ選択)

点検を行っている場合、点検はマニュアル 等を基にしていますか?(1つ選択)

※分野別アンケートから集計

貴担当部署における公共構造物·公共施設の老朽化の状況を的確に把握していますか?(1つ選択)

- ■点検により構造物等の細部、内部の老 朽化状況を把握し、健全度評価を行った うえで将来の劣化予測を行っている
- ■点検により構造物等の細部、内部の老 朽化状況を把握し、健全度評価を行って いるが劣化予測は行っていない
- ■点検により構造物等の細部、内部の老 朽化状況を把握しているが、健全度評 価、劣化予測は行っていない
- ■巡視にあたり、構造物等の老朽化の進行状況を併せて確認している
- ■巡視により構造物等の現状(変状の有無等)を確認している
- ■巡視、点検を実施しておらず、構造物等 の老朽化状況を把握していない

貴担当部署における公共構造物·公共施設の老朽化の状況を的確に把握していますか?(1つ選択)

対象分野 : 道路 河川 砂防 下水道 港湾 公園 海岸 空港 公営住宅

- 点検により構造物等の細部、内部の老朽 化状況を把握し、健全度評価を行ったうえ で将来の劣化予測を行っている
- 点検により構造物等の細部、内部の老朽 化状況を把握し、健全度評価を行っている が劣化予測は行っていない
- 点検により構造物等の細部、内部の老朽 化状況を把握しているが、健全度評価、劣 化予測は行っていない
- ■巡視にあたり、構造物等の老朽化の進行 状況を併せて確認している
- ■巡視により構造物等の現状(変状の有無等)を確認している
- ■巡視、点検を実施しておらず、構造物等の 老朽化状況を把握していない

※「その他市区町村」は法定外河川(準用河川、普通河川)に関する回答である

貴担当部署における公共構造物・公共施設の老朽化の状況を的確に把握していますか?(1つ選択)

- ■点検により構造物等の細部、内部の 老朽化状況を把握し、健全度評価を 行ったうえで将来の劣化予測を行って いる
- 点検により構造物等の細部、内部の 老朽化状況を把握し、健全度評価を 行っているが劣化予測は行っていない
- 点検により構造物等の細部、内部の 老朽化状況を把握しているが、健全度 評価、劣化予測は行っていない
- ■巡視にあたり、構造物等の老朽化の 進行状況を併せて確認している
- ■巡視により構造物等の現状(変状の 有無等)を確認している
- ■巡視、点検を実施しておらず、構造物 等の老朽化状況を把握していない

貴担当部署における公共構造物・公共施設の老朽化の状況を的確に把握していますか?(1つ選択)

- 点検により構造物等の細部、内部の老朽 化状況を把握し、健全度評価を行ったうえ で将来の劣化予測を行っている
- 点検により構造物等の細部、内部の老朽 化状況を把握し、健全度評価を行っている が劣化予測は行っていない
- 点検により構造物等の細部、内部の老朽 化状況を把握しているが、健全度評価、劣 化予測は行っていない
- ■巡視にあたり、構造物等の老朽化の進行 状況を併せて確認している
- ■巡視により構造物等の現状(変状の有無等)を確認している
- ■巡視、点検を実施しておらず、構造物等の 老朽化状況を把握していない

貴担当部署における公共構造物・公共施設の老朽化の状況を的確に把握していますか?(1つ選択)

- 点検により構造物等の細部、内部の老朽 化状況を把握し、健全度評価を行ったうえ で将来の劣化予測を行っている
- ■点検により構造物等の細部、内部の老朽 化状況を把握し、健全度評価を行っている が劣化予測は行っていない
- ■点検により構造物等の細部、内部の老朽 化状況を把握しているが、健全度評価、劣 化予測は行っていない
- ■巡視にあたり、構造物等の老朽化の進行 状況を併せて確認している
- ■巡視により構造物等の現状(変状の有無等)を確認している
- ■巡視、点検を実施しておらず、構造物等の 老朽化状況を把握していない

貴担当部署における公共構造物·公共施設の老朽化の状況を的確に把握していますか?(1つ選択)

- ■点検により構造物等の細部、内部の老朽 化状況を把握し、健全度評価を行ったうえ で将来の劣化予測を行っている
- ■点検により構造物等の細部、内部の老朽 化状況を把握し、健全度評価を行っている が劣化予測は行っていない
- 点検により構造物等の細部、内部の老朽 化状況を把握しているが、健全度評価、劣 化予測は行っていない
- ■巡視にあたり、構造物等の老朽化の進行 状況を併せて確認している
- ■巡視により構造物等の現状(変状の有無等)を確認している
- ■巡視、点検を実施しておらず、構造物等の 老朽化状況を把握していない

貴担当部署における公共構造物・公共施設の老朽化の状況を的確に把握していますか?(1つ選択)

#### 対象分野: 道路河川砂防下水道港湾公園海岸空港公営住宅

- 点検により構造物等の細部、内部の老朽 化状況を把握し、健全度評価を行ったうえ で将来の劣化予測を行っている
- ■点検により構造物等の細部、内部の老朽 化状況を把握し、健全度評価を行っている が劣化予測は行っていない
- 点検により構造物等の細部、内部の老朽 化状況を把握しているが、健全度評価、劣 化予測は行っていない
- ■巡視にあたり、構造物等の老朽化の進行 状況を併せて確認している
- ■巡視により構造物等の現状(変状の有無等)を確認している
- ■巡視、点検を実施しておらず、構造物等の 老朽化状況を把握していない

貴担当部署における公共構造物・公共施設の老朽化の状況を的確に把握していますか?(1つ選択)

- ■点検により構造物等の細部、内部の老朽化 状況を把握し、健全度評価を行ったうえで 将来の劣化予測を行っている
- 点検により構造物等の細部、内部の老朽化 状況を把握し、健全度評価を行っているが 劣化予測は行っていない
- ■点検により構造物等の細部、内部の老朽化 状況を把握しているが、健全度評価、劣化 予測は行っていない
- ■巡視にあたり、構造物等の老朽化の進行状 況を併せて確認している
- ■巡視により構造物等の現状(変状の有無等)を確認している
- ■巡視、点検を実施しておらず、構造物等の 老朽化状況を把握していない

貴担当部署における公共構造物・公共施設の老朽化の状況を的確に把握していますか?(1つ選択)

- ■点検により構造物等の細部、内部の老朽 化状況を把握し、健全度評価を行ったうえ で将来の劣化予測を行っている
- 点検により構造物等の細部、内部の老朽 化状況を把握し、健全度評価を行っている が劣化予測は行っていない
- 点検により構造物等の細部、内部の老朽 化状況を把握しているが、健全度評価、劣 化予測は行っていない
- ■巡視にあたり、構造物等の老朽化の進行 状況を併せて確認している
- ■巡視により構造物等の現状(変状の有無等)を確認している
- ■巡視、点検を実施しておらず、構造物等の 老朽化状況を把握していない