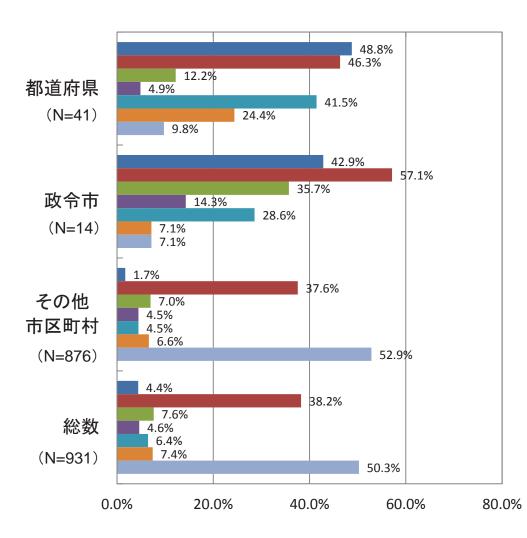

#### 〇予防保全(維持管理・更新費の縮減)

貴団体において、維持管理の効率化や維持管理・更新費の縮減に向けて、全庁的に取り組まれていることは何ですか?(複数選択)

- ■予防保全による維持管理の取組を進めている
- ■予防保全による維持管理の取組を進めており、 構造物等の長寿命化に向けた計画・指針等を策 定している
- ■分野横断的な維持管理計画を策定している
- ■分野横断的なアセットマネジメントに取り組んでいる
- ■維持管理の効率化に向け、最新技術の導入のために提案型の入札方式を導入している
- ■その他
- ■特に取組は行っていない

#### 〇技術者の育成・確保

貴団体において、適切な維持管理・更新のために取り入れている人材育成、推進体制の整備に関する取組は何ですか?(複数選択)

- ■全庁的に維持管理・更新に関する知見習得に向けた研修制度を設けている
- ■全庁的に国や他機関等における維持管理・更新に 関する知見習得に向けた研修制度を活用している
- ■維持管理・更新に専任する職員を配置している
- ■維持管理・更新にあたる職員(技術職員等)を積極 的に採用している
- ■外部の技術的知見や人材を活用する仕組みを導入 している
- ■その他
- ■特に取組は行っていない