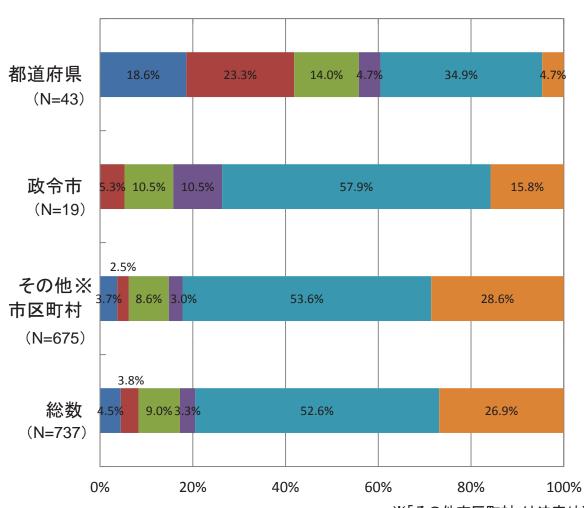

#### 〇巡視-点検実施状況

貴担当部署における公共構造物・公共施設について、巡視・点検を実施していますか?(1つ選択)

点検を行っている場合、点検はマニュアル 等を基にしていますか?(1つ選択)

※分野別アンケートから集計

貴担当部署における公共構造物·公共施設の老朽化の状況を的確に把握していますか?(1つ選択)

- ■点検により構造物等の細部、内部の老 朽化状況を把握し、健全度評価を行った うえで将来の劣化予測を行っている
- ■点検により構造物等の細部、内部の老 朽化状況を把握し、健全度評価を行って いるが劣化予測は行っていない
- ■点検により構造物等の細部、内部の老 朽化状況を把握しているが、健全度評 価、劣化予測は行っていない
- ■巡視にあたり、構造物等の老朽化の進行状況を併せて確認している
- ■巡視により構造物等の現状(変状の有無等)を確認している
- ■巡視、点検を実施しておらず、構造物等 の老朽化状況を把握していない

貴担当部署における公共構造物·公共施設の老朽化の状況を的確に把握していますか?(1つ選択)

対象分野 : 道路 河川 砂防 下水道 港湾 公園 海岸 空港 公営住宅

- 点検により構造物等の細部、内部の老朽 化状況を把握し、健全度評価を行ったうえ で将来の劣化予測を行っている
- 点検により構造物等の細部、内部の老朽 化状況を把握し、健全度評価を行っている が劣化予測は行っていない
- 点検により構造物等の細部、内部の老朽 化状況を把握しているが、健全度評価、劣 化予測は行っていない
- ■巡視にあたり、構造物等の老朽化の進行 状況を併せて確認している
- ■巡視により構造物等の現状(変状の有無等)を確認している
- ■巡視、点検を実施しておらず、構造物等の 老朽化状況を把握していない

※「その他市区町村」は法定外河川(準用河川、普通河川)に関する回答である

貴担当部署における公共構造物・公共施設の老朽化の状況を的確に把握していますか?(1つ選択)

- ■点検により構造物等の細部、内部の 老朽化状況を把握し、健全度評価を 行ったうえで将来の劣化予測を行って いる
- 点検により構造物等の細部、内部の 老朽化状況を把握し、健全度評価を 行っているが劣化予測は行っていない
- 点検により構造物等の細部、内部の 老朽化状況を把握しているが、健全度 評価、劣化予測は行っていない
- ■巡視にあたり、構造物等の老朽化の 進行状況を併せて確認している
- ■巡視により構造物等の現状(変状の 有無等)を確認している
- ■巡視、点検を実施しておらず、構造物 等の老朽化状況を把握していない

貴担当部署における公共構造物・公共施設の老朽化の状況を的確に把握していますか?(1つ選択)

- 点検により構造物等の細部、内部の老朽 化状況を把握し、健全度評価を行ったうえ で将来の劣化予測を行っている
- 点検により構造物等の細部、内部の老朽 化状況を把握し、健全度評価を行っている が劣化予測は行っていない
- 点検により構造物等の細部、内部の老朽 化状況を把握しているが、健全度評価、劣 化予測は行っていない
- ■巡視にあたり、構造物等の老朽化の進行 状況を併せて確認している
- ■巡視により構造物等の現状(変状の有無等)を確認している
- ■巡視、点検を実施しておらず、構造物等の 老朽化状況を把握していない

貴担当部署における公共構造物・公共施設の老朽化の状況を的確に把握していますか?(1つ選択)

- 点検により構造物等の細部、内部の老朽 化状況を把握し、健全度評価を行ったうえ で将来の劣化予測を行っている
- ■点検により構造物等の細部、内部の老朽 化状況を把握し、健全度評価を行っている が劣化予測は行っていない
- ■点検により構造物等の細部、内部の老朽 化状況を把握しているが、健全度評価、劣 化予測は行っていない
- ■巡視にあたり、構造物等の老朽化の進行 状況を併せて確認している
- ■巡視により構造物等の現状(変状の有無等)を確認している
- ■巡視、点検を実施しておらず、構造物等の 老朽化状況を把握していない

貴担当部署における公共構造物·公共施設の老朽化の状況を的確に把握していますか?(1つ選択)

- ■点検により構造物等の細部、内部の老朽 化状況を把握し、健全度評価を行ったうえ で将来の劣化予測を行っている
- ■点検により構造物等の細部、内部の老朽 化状況を把握し、健全度評価を行っている が劣化予測は行っていない
- 点検により構造物等の細部、内部の老朽 化状況を把握しているが、健全度評価、劣 化予測は行っていない
- ■巡視にあたり、構造物等の老朽化の進行 状況を併せて確認している
- ■巡視により構造物等の現状(変状の有無等)を確認している
- ■巡視、点検を実施しておらず、構造物等の 老朽化状況を把握していない

貴担当部署における公共構造物・公共施設の老朽化の状況を的確に把握していますか?(1つ選択)

#### 対象分野: 道路河川砂防下水道港湾公園海岸空港公営住宅

- 点検により構造物等の細部、内部の老朽 化状況を把握し、健全度評価を行ったうえ で将来の劣化予測を行っている
- ■点検により構造物等の細部、内部の老朽 化状況を把握し、健全度評価を行っている が劣化予測は行っていない
- 点検により構造物等の細部、内部の老朽 化状況を把握しているが、健全度評価、劣 化予測は行っていない
- ■巡視にあたり、構造物等の老朽化の進行 状況を併せて確認している
- ■巡視により構造物等の現状(変状の有無等)を確認している
- ■巡視、点検を実施しておらず、構造物等の 老朽化状況を把握していない

貴担当部署における公共構造物・公共施設の老朽化の状況を的確に把握していますか?(1つ選択)

- ■点検により構造物等の細部、内部の老朽化 状況を把握し、健全度評価を行ったうえで 将来の劣化予測を行っている
- 点検により構造物等の細部、内部の老朽化 状況を把握し、健全度評価を行っているが 劣化予測は行っていない
- ■点検により構造物等の細部、内部の老朽化 状況を把握しているが、健全度評価、劣化 予測は行っていない
- ■巡視にあたり、構造物等の老朽化の進行状 況を併せて確認している
- ■巡視により構造物等の現状(変状の有無等)を確認している
- ■巡視、点検を実施しておらず、構造物等の 老朽化状況を把握していない

貴担当部署における公共構造物・公共施設の老朽化の状況を的確に把握していますか?(1つ選択)

- ■点検により構造物等の細部、内部の老朽 化状況を把握し、健全度評価を行ったうえ で将来の劣化予測を行っている
- 点検により構造物等の細部、内部の老朽 化状況を把握し、健全度評価を行っている が劣化予測は行っていない
- 点検により構造物等の細部、内部の老朽 化状況を把握しているが、健全度評価、劣 化予測は行っていない
- ■巡視にあたり、構造物等の老朽化の進行 状況を併せて確認している
- ■巡視により構造物等の現状(変状の有無等)を確認している
- ■巡視、点検を実施しておらず、構造物等の 老朽化状況を把握していない