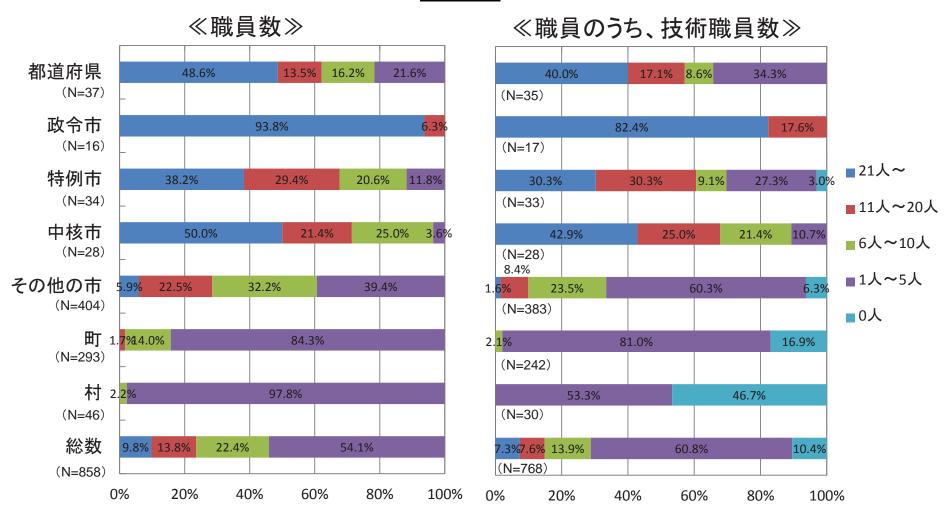

#### 〇維持管理・更新業務を担当する職員数

貴担当部署において、維持管理・更新業務を担当する職員数はどの程度ですか?(自由 記入)

#### 〇維持管理・更新業務を担当する職員数

貴担当部署において、維持管理・更新業務を担当する職員数はどの程度ですか?(自由記入)

#### 〇維持管理・更新業務を担当する職員数

貴担当部署において、維持管理・更新業務を担当する職員数はどの程度ですか?(自由 記入)

対象分野: 道路河川砂防下水道港湾公園海岸空港 公営住宅