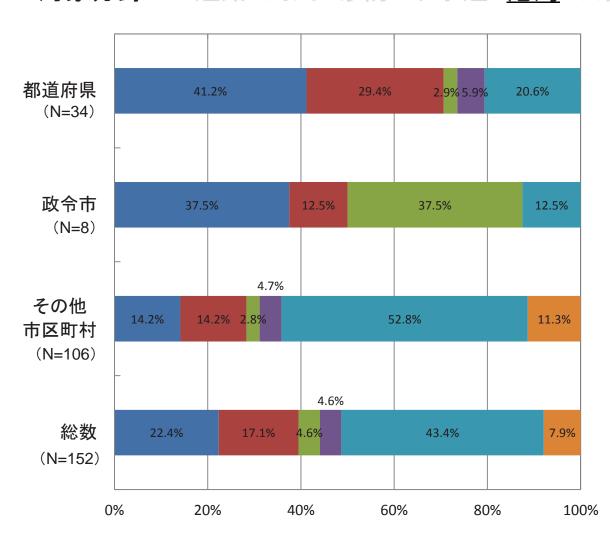

## 4公共施設の老朽化が進む中での懸念事項

貴団体において、公共構造物・公共施設の老朽化が進行する中で、今後懸念されることは何ですか?(複数選択)

- ■予算の不足等により、構造物等の機能・ サービス水準が低下する
- ■予算の不足等により、構造物等の機能・ サービス水準低下のほか、安全性に支障 が生じる
- 老朽化する構造物等が増加し、適切に維持管理・更新を行うための職員数が不足する
- 老朽化する構造物等が増加し、適切に維持管理・更新を行うための技術力が不足する
- ■増加する老朽化構造物等への対応により、 新規投資が困難となる
- ■増加する老朽化構造物等への対応により、 既存構造物等の統廃合が必要となる
- ■その他
- ■構造物等の老朽化が進行しても対応可能 であり、特に問題はない