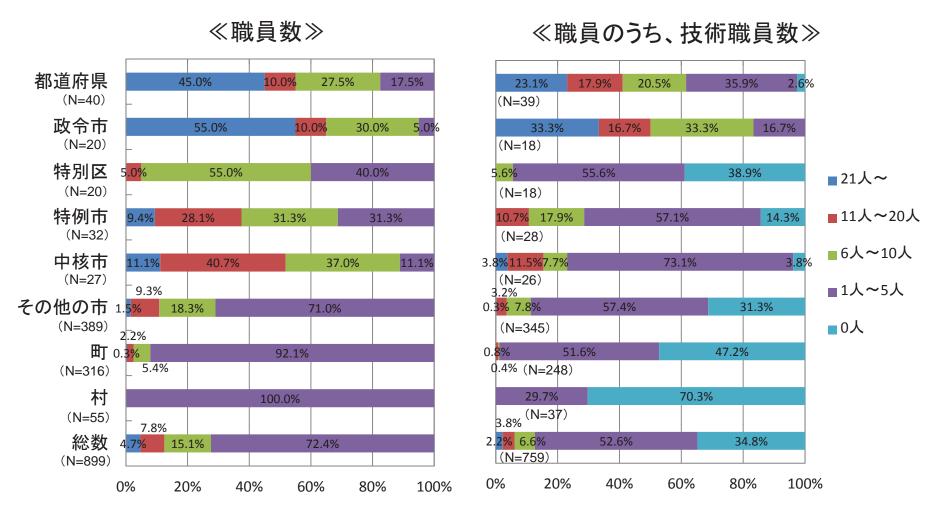

# ①公共構造物・公共施設の管理体制と課題

- ○維持管理・更新業務を担当する職員数注1)
- ○巡視・点検実施状況

※分野別アンケートから集計

#### 〇維持管理・更新業務を担当する職員数

貴担当部署において、維持管理・更新業務を担当する職員数はどの程度ですか?(自由 記入)

#### 〇維持管理・更新業務を担当する職員数

貴担当部署において、維持管理・更新業務を担当する職員数はどの程度ですか?(自由記入)

#### 〇維持管理・更新業務を担当する職員数

貴担当部署において、維持管理・更新業務を担当する職員数はどの程度ですか?(自由 記入)

対象分野: 道路河川砂防下水道港湾公園海岸空港 公営住宅