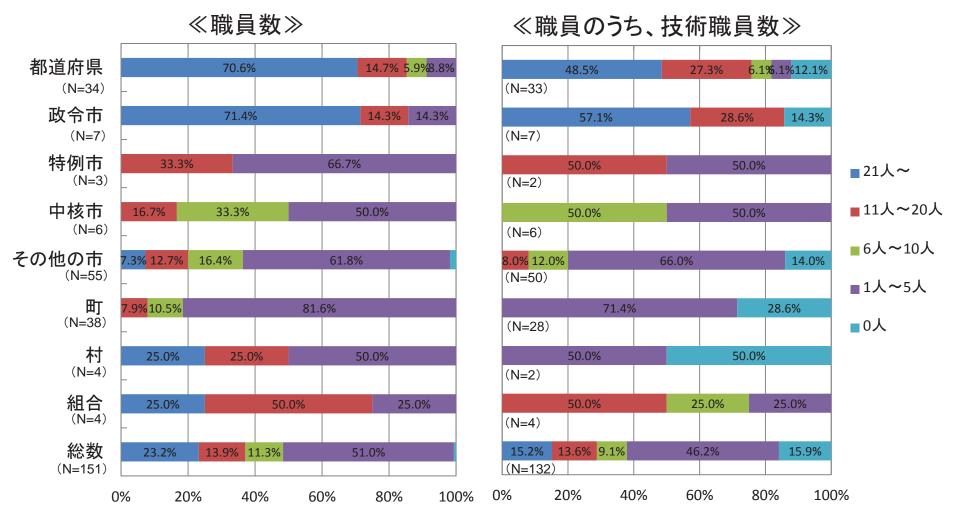

#### 〇維持管理・更新業務を担当する職員数

貴担当部署において、維持管理・更新業務を担当する職員数はどの程度ですか?(自由 記入)

#### 〇維持管理・更新業務を担当する職員数

貴担当部署において、維持管理・更新業務を担当する職員数はどの程度ですか?(自由記入)

#### 〇維持管理・更新業務を担当する職員数

貴担当部署において、維持管理・更新業務を担当する職員数はどの程度ですか?(自由 記入)

対象分野: 道路河川砂防下水道港湾公園海岸空港 公営住宅