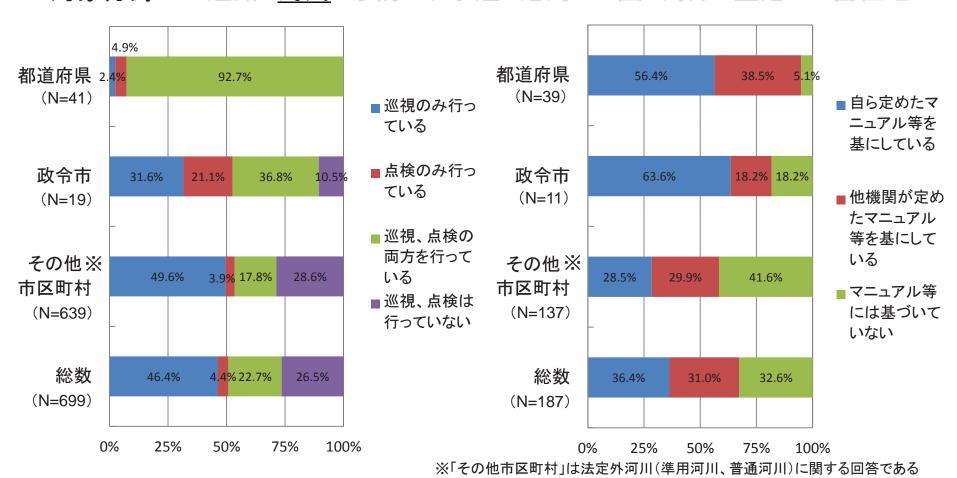

#### 〇巡視-点検実施状況

貴担当部署における公共構造物・公共施設について、巡視・点検を実施していますか?(1つ選択)

点検を行っている場合、点検はマニュアル 等を基にしていますか?(1つ選択)

#### 〇巡視 · 点検実施状況

貴担当部署における公共構造物・公共施設について、巡視・点検を実施していますか?(1つ選択)

点検を行っている場合、点検はマニュアル 等を基にしていますか?(1つ選択)

#### 〇巡視・点検実施状況

貴担当部署における公共構造物・公共施設について、巡視・点検を実施していますか?(1つ選択)

点検を行っている場合、点検はマニュアル 等を基にしていますか?(1つ選択)

#### 〇巡視 · 点検実施状況

貴担当部署における公共構造物・公共施設について、巡視・点検を実施していますか?(1つ選択)

点検を行っている場合、点検はマニュアル 等を基にしていますか?(1つ選択)

対象分野: 道路河川砂防下水道港湾公園海岸空港公営住宅

※「その他市区町村」は法定外河川(準用河川、普通河川)に関する回答である

貴担当部署における公共構造物・公共施設の老朽化の状況を的確に把握していますか?(1つ選択)

- ■点検により構造物等の細部、内部の 老朽化状況を把握し、健全度評価を 行ったうえで将来の劣化予測を行って いる
- 点検により構造物等の細部、内部の 老朽化状況を把握し、健全度評価を 行っているが劣化予測は行っていない
- 点検により構造物等の細部、内部の 老朽化状況を把握しているが、健全度 評価、劣化予測は行っていない
- ■巡視にあたり、構造物等の老朽化の 進行状況を併せて確認している
- ■巡視により構造物等の現状(変状の 有無等)を確認している
- ■巡視、点検を実施しておらず、構造物 等の老朽化状況を把握していない