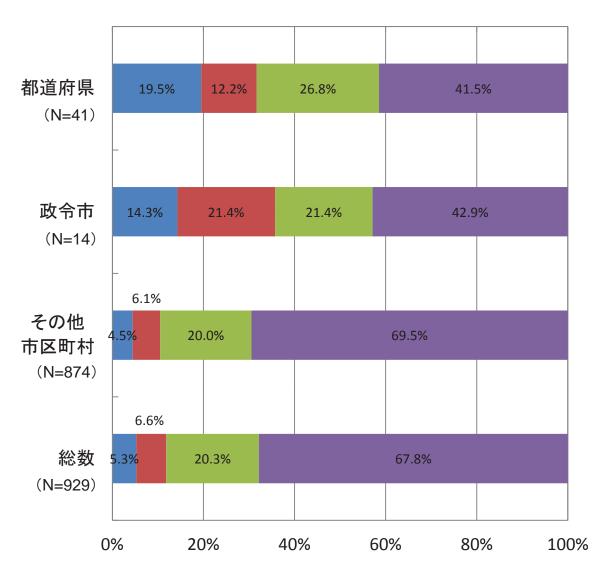

### ③中長期的に維持管理・更新に必要となる費用の把握(推計)状況(その1)

貴団体が管理されている公共構造物・公共施設(全体)について、中長期的に必要となる維持管理・更新費を把握していますか?(1つ選択)

- ■過去の投資実績や構造物等の耐用年数 のほか、構造物等の老朽化の実態やこれ までの維持管理実績を踏まえ、より実態に 即した推計を実施している
- ■過去の投資実績や構造物等の耐用年数 等から必要となる費用を推計している

- ■推計は実施していないが、過去の投資実 績等から必要となる費用の見通しを大まか に想定している
- ■どの程度の費用が必要となるのか、把握していない