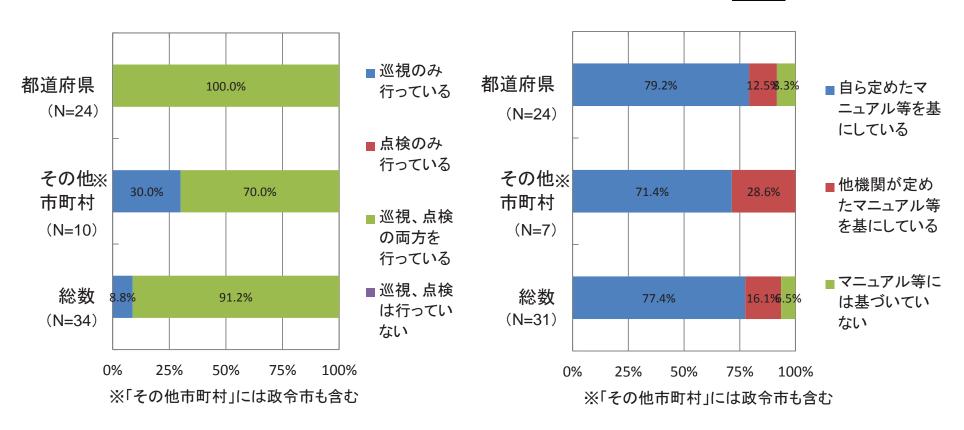

#### 〇巡視-点検実施状況

貴担当部署における公共構造物・公共施設について、巡視・点検を実施していますか?(1つ選択)

点検を行っている場合、点検はマニュアル 等を基にしていますか?(1つ選択)

#### 〇巡視 · 点検実施状況

貴担当部署における公共構造物・公共施設について、巡視・点検を実施していますか?(1つ選択)

点検を行っている場合、点検はマニュアル 等を基にしていますか?(1つ選択)

#### 〇巡視・点検実施状況

貴担当部署における公共構造物・公共施設について、巡視・点検を実施していますか?(1つ選択)

点検を行っている場合、点検はマニュアル 等を基にしていますか?(1つ選択)

#### 〇巡視 · 点検実施状況

貴担当部署における公共構造物・公共施設について、巡視・点検を実施していますか?(1つ選択)

点検を行っている場合、点検はマニュアル 等を基にしていますか?(1つ選択)

対象分野: 道路河川砂防下水道港湾公園海岸空港公営住宅

#### 〇巡視-点検実施状況

貴担当部署における公共構造物・公共施設について、巡視・点検を実施していますか?(1つ選択)

点検を行っている場合、点検はマニュアル 等を基にしていますか?(1つ選択)

※分野別アンケートから集計

貴担当部署における公共構造物·公共施設の老朽化の状況を的確に把握していますか?(1つ選択)

- ■点検により構造物等の細部、内部の老 朽化状況を把握し、健全度評価を行った うえで将来の劣化予測を行っている
- ■点検により構造物等の細部、内部の老 朽化状況を把握し、健全度評価を行って いるが劣化予測は行っていない
- ■点検により構造物等の細部、内部の老 朽化状況を把握しているが、健全度評 価、劣化予測は行っていない
- ■巡視にあたり、構造物等の老朽化の進行状況を併せて確認している
- ■巡視により構造物等の現状(変状の有無等)を確認している
- ■巡視、点検を実施しておらず、構造物等 の老朽化状況を把握していない