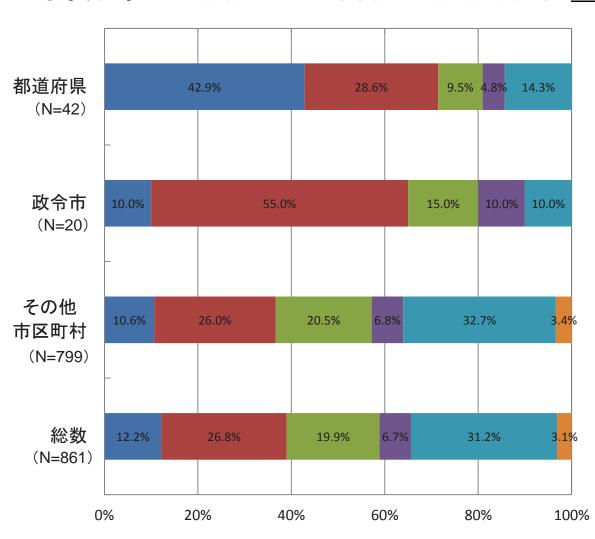

#### 〇予防保全(維持管理・更新費の縮減)

貴団体において、維持管理の効率化や維持管理・更新費の縮減に向けて、全庁的に取り組まれていることは何ですか?(複数選択)

- ■予防保全による維持管理の取組を進めている
- ■予防保全による維持管理の取組を進めており、 構造物等の長寿命化に向けた計画・指針等を策 定している
- ■分野横断的な維持管理計画を策定している
- ■分野横断的なアセットマネジメントに取り組んでいる
- ■維持管理の効率化に向け、最新技術の導入のために提案型の入札方式を導入している
- ■その他
- ■特に取組は行っていない