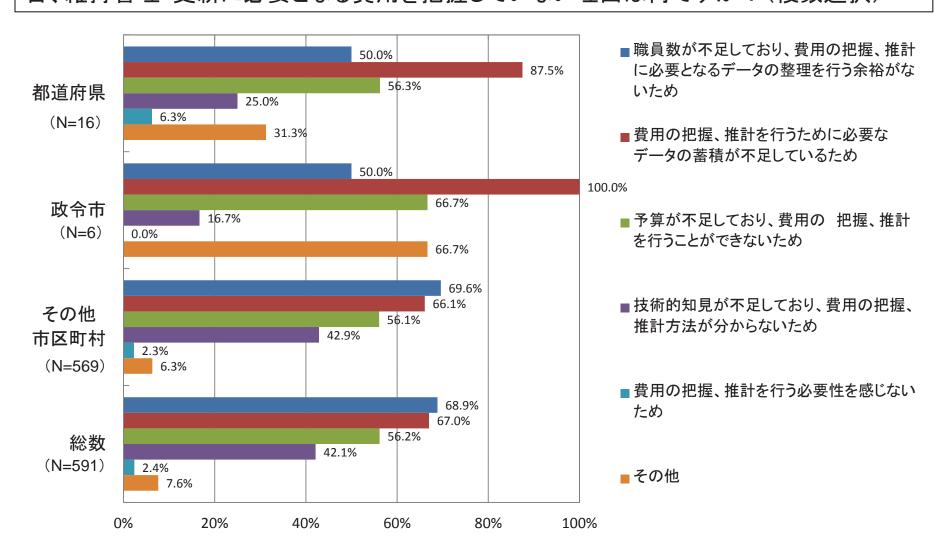

#### 〇更問

前頁の問いにおいて「どの程度の費用が必要となるのか、把握していない」を回答した場合、維持管理・更新に必要となる費用を把握していない理由は何ですか?(複数選択)