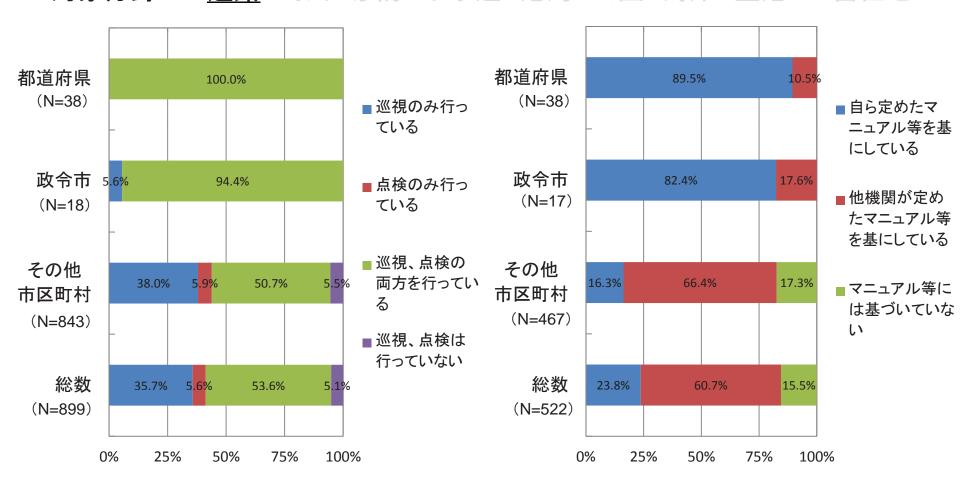

#### 〇巡視-点検実施状況

貴担当部署における公共構造物・公共施設について、巡視・点検を実施していますか?(1つ選択)

点検を行っている場合、点検はマニュアル 等を基にしていますか?(1つ選択)

#### 〇巡視 · 点検実施状況

貴担当部署における公共構造物・公共施設について、巡視・点検を実施していますか?(1つ選択)

点検を行っている場合、点検はマニュアル 等を基にしていますか?(1つ選択)

#### 〇巡視・点検実施状況

貴担当部署における公共構造物・公共施設について、巡視・点検を実施していますか?(1つ選択)

点検を行っている場合、点検はマニュアル 等を基にしていますか?(1つ選択)

#### 〇巡視 · 点検実施状況

貴担当部署における公共構造物・公共施設について、巡視・点検を実施していますか?(1つ選択)

点検を行っている場合、点検はマニュアル 等を基にしていますか?(1つ選択)

対象分野: 道路河川砂防下水道港湾公園海岸空港公営住宅