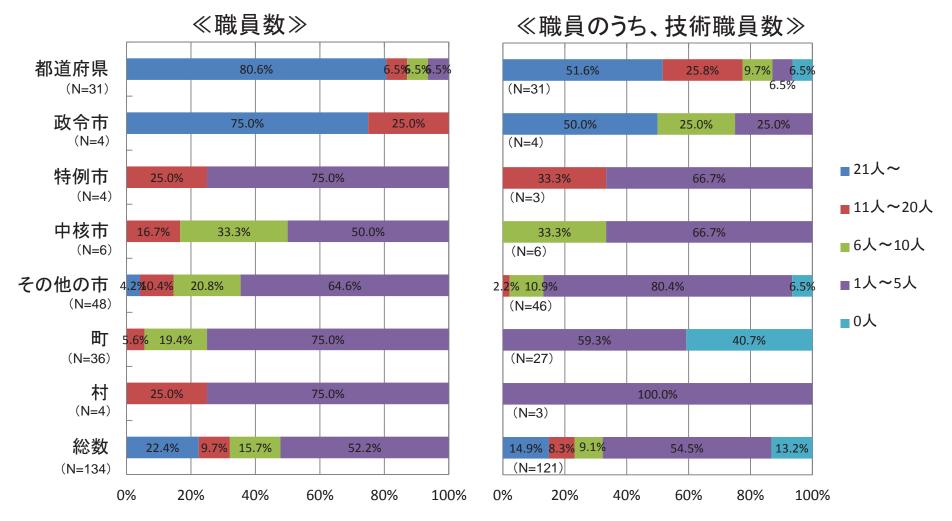

#### 〇維持管理・更新業務を担当する職員数

貴担当部署において、維持管理・更新業務を担当する職員数はどの程度ですか?(自由 記入)

#### 〇維持管理・更新業務を担当する職員数

貴担当部署において、維持管理・更新業務を担当する職員数はどの程度ですか?(自由記入)

#### 〇維持管理・更新業務を担当する職員数

貴担当部署において、維持管理・更新業務を担当する職員数はどの程度ですか?(自由 記入)

対象分野: 道路河川砂防下水道港湾公園海岸空港 公営住宅