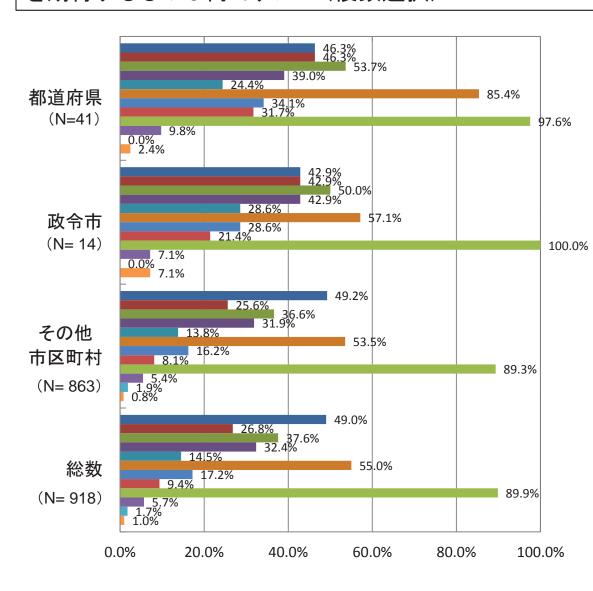

#### 〇巡視-点検実施状況

貴担当部署における公共構造物・公共施設について、巡視・点検を実施していますか?(1つ選択)

点検を行っている場合、点検はマニュアル 等を基にしていますか?(1つ選択)