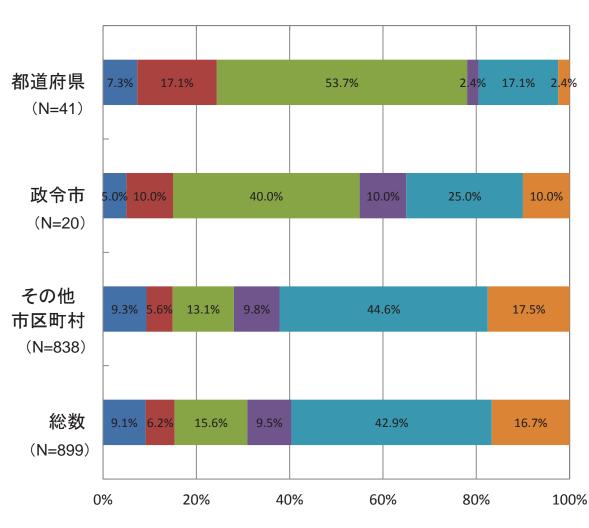

#### 〇巡視-点検実施状況

貴担当部署における公共構造物・公共施設について、巡視・点検を実施していますか?(1つ選択)

点検を行っている場合、点検はマニュアル 等を基にしていますか?(1つ選択)

※分野別アンケートから集計

貴担当部署における公共構造物·公共施設の老朽化の状況を的確に把握していますか?(1つ選択)

- ■点検により構造物等の細部、内部の老 朽化状況を把握し、健全度評価を行った うえで将来の劣化予測を行っている
- ■点検により構造物等の細部、内部の老 朽化状況を把握し、健全度評価を行って いるが劣化予測は行っていない
- ■点検により構造物等の細部、内部の老 朽化状況を把握しているが、健全度評 価、劣化予測は行っていない
- ■巡視にあたり、構造物等の老朽化の進行状況を併せて確認している
- ■巡視により構造物等の現状(変状の有無等)を確認している
- ■巡視、点検を実施しておらず、構造物等 の老朽化状況を把握していない

貴担当部署における公共構造物·公共施設の老朽化の状況を的確に把握していますか?(1つ選択)

対象分野 : 道路 河川 砂防 下水道 港湾 公園 海岸 空港 公営住宅

- 点検により構造物等の細部、内部の老朽 化状況を把握し、健全度評価を行ったうえ で将来の劣化予測を行っている
- 点検により構造物等の細部、内部の老朽 化状況を把握し、健全度評価を行っている が劣化予測は行っていない
- 点検により構造物等の細部、内部の老朽 化状況を把握しているが、健全度評価、劣 化予測は行っていない
- ■巡視にあたり、構造物等の老朽化の進行 状況を併せて確認している
- ■巡視により構造物等の現状(変状の有無等)を確認している
- ■巡視、点検を実施しておらず、構造物等の 老朽化状況を把握していない

※「その他市区町村」は法定外河川(準用河川、普通河川)に関する回答である

貴担当部署における公共構造物・公共施設の老朽化の状況を的確に把握していますか?(1つ選択)

- ■点検により構造物等の細部、内部の 老朽化状況を把握し、健全度評価を 行ったうえで将来の劣化予測を行って いる
- 点検により構造物等の細部、内部の 老朽化状況を把握し、健全度評価を 行っているが劣化予測は行っていない
- 点検により構造物等の細部、内部の 老朽化状況を把握しているが、健全度 評価、劣化予測は行っていない
- ■巡視にあたり、構造物等の老朽化の 進行状況を併せて確認している
- ■巡視により構造物等の現状(変状の 有無等)を確認している
- ■巡視、点検を実施しておらず、構造物 等の老朽化状況を把握していない

貴担当部署における公共構造物・公共施設の老朽化の状況を的確に把握していますか?(1つ選択)

- 点検により構造物等の細部、内部の老朽 化状況を把握し、健全度評価を行ったうえ で将来の劣化予測を行っている
- 点検により構造物等の細部、内部の老朽 化状況を把握し、健全度評価を行っている が劣化予測は行っていない
- 点検により構造物等の細部、内部の老朽 化状況を把握しているが、健全度評価、劣 化予測は行っていない
- ■巡視にあたり、構造物等の老朽化の進行 状況を併せて確認している
- ■巡視により構造物等の現状(変状の有無等)を確認している
- ■巡視、点検を実施しておらず、構造物等の 老朽化状況を把握していない

貴担当部署における公共構造物・公共施設の老朽化の状況を的確に把握していますか?(1つ選択)

- 点検により構造物等の細部、内部の老朽 化状況を把握し、健全度評価を行ったうえ で将来の劣化予測を行っている
- ■点検により構造物等の細部、内部の老朽 化状況を把握し、健全度評価を行っている が劣化予測は行っていない
- ■点検により構造物等の細部、内部の老朽 化状況を把握しているが、健全度評価、劣 化予測は行っていない
- ■巡視にあたり、構造物等の老朽化の進行 状況を併せて確認している
- ■巡視により構造物等の現状(変状の有無等)を確認している
- ■巡視、点検を実施しておらず、構造物等の 老朽化状況を把握していない

貴担当部署における公共構造物·公共施設の老朽化の状況を的確に把握していますか?(1つ選択)

- ■点検により構造物等の細部、内部の老朽 化状況を把握し、健全度評価を行ったうえ で将来の劣化予測を行っている
- ■点検により構造物等の細部、内部の老朽 化状況を把握し、健全度評価を行っている が劣化予測は行っていない
- 点検により構造物等の細部、内部の老朽 化状況を把握しているが、健全度評価、劣 化予測は行っていない
- ■巡視にあたり、構造物等の老朽化の進行 状況を併せて確認している
- ■巡視により構造物等の現状(変状の有無等)を確認している
- ■巡視、点検を実施しておらず、構造物等の 老朽化状況を把握していない

貴担当部署における公共構造物・公共施設の老朽化の状況を的確に把握していますか?(1つ選択)

#### 対象分野: 道路河川砂防下水道港湾公園海岸空港公営住宅

- 点検により構造物等の細部、内部の老朽 化状況を把握し、健全度評価を行ったうえ で将来の劣化予測を行っている
- ■点検により構造物等の細部、内部の老朽 化状況を把握し、健全度評価を行っている が劣化予測は行っていない
- 点検により構造物等の細部、内部の老朽 化状況を把握しているが、健全度評価、劣 化予測は行っていない
- ■巡視にあたり、構造物等の老朽化の進行 状況を併せて確認している
- ■巡視により構造物等の現状(変状の有無等)を確認している
- ■巡視、点検を実施しておらず、構造物等の 老朽化状況を把握していない

貴担当部署における公共構造物・公共施設の老朽化の状況を的確に把握していますか?(1つ選択)

- ■点検により構造物等の細部、内部の老朽化 状況を把握し、健全度評価を行ったうえで 将来の劣化予測を行っている
- 点検により構造物等の細部、内部の老朽化 状況を把握し、健全度評価を行っているが 劣化予測は行っていない
- ■点検により構造物等の細部、内部の老朽化 状況を把握しているが、健全度評価、劣化 予測は行っていない
- ■巡視にあたり、構造物等の老朽化の進行状 況を併せて確認している
- ■巡視により構造物等の現状(変状の有無等)を確認している
- ■巡視、点検を実施しておらず、構造物等の 老朽化状況を把握していない

貴担当部署における公共構造物・公共施設の老朽化の状況を的確に把握していますか?(1つ選択)

- ■点検により構造物等の細部、内部の老朽 化状況を把握し、健全度評価を行ったうえ で将来の劣化予測を行っている
- 点検により構造物等の細部、内部の老朽 化状況を把握し、健全度評価を行っている が劣化予測は行っていない
- 点検により構造物等の細部、内部の老朽 化状況を把握しているが、健全度評価、劣 化予測は行っていない
- ■巡視にあたり、構造物等の老朽化の進行 状況を併せて確認している
- ■巡視により構造物等の現状(変状の有無等)を確認している
- ■巡視、点検を実施しておらず、構造物等の 老朽化状況を把握していない