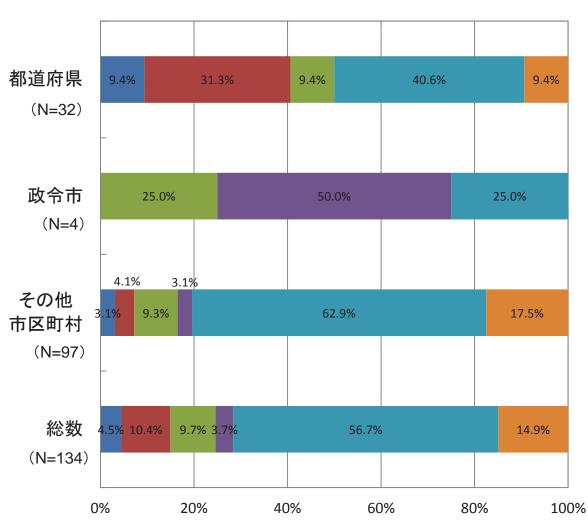

#### 〇巡視-点検実施状況

貴担当部署における公共構造物・公共施設について、巡視・点検を実施していますか?(1つ選択)

点検を行っている場合、点検はマニュアル 等を基にしていますか?(1つ選択)

#### 〇巡視 · 点検実施状況

貴担当部署における公共構造物・公共施設について、巡視・点検を実施していますか?(1つ選択)

点検を行っている場合、点検はマニュアル 等を基にしていますか?(1つ選択)

#### 〇巡視・点検実施状況

貴担当部署における公共構造物・公共施設について、巡視・点検を実施していますか?(1つ選択)

点検を行っている場合、点検はマニュアル 等を基にしていますか?(1つ選択)

#### 〇巡視 · 点検実施状況

貴担当部署における公共構造物・公共施設について、巡視・点検を実施していますか?(1つ選択)

点検を行っている場合、点検はマニュアル 等を基にしていますか?(1つ選択)

対象分野: 道路河川砂防下水道港湾公園海岸空港公営住宅